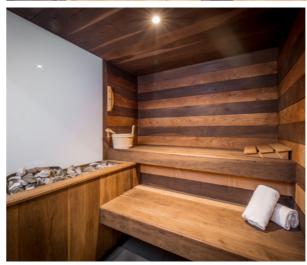

This four-storey chalet houses five bedrooms on its various levels. Each bedroom is a cosy cocoon with a cabin-style feel and comes with its own en-suite bathroom. As for additional facilities that go beyond the standard chalet offerings, how about a plush sound-proofed cinema room, den-like games room, sauna and steam room, and hot tub featuring lofty mountain views?

#### Features

Outdoor hot tub
Cinema room
Massage treatment room
Sauna
Wood-burning fireplace
Additional TV room
Balconies & sun terrace
Games room
Mountain views
Private parking
Ski and boot room
Steam room