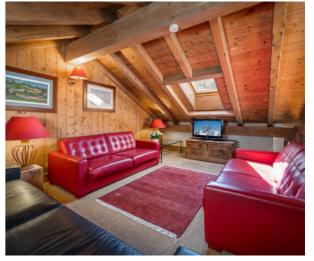

Chalet Mariefleur's well-equipped kitchen and dining area provides the ideal setting for memorable meals with family and friends. Once you've tucked into your evening meal, retreat to the living area centred around a roaring fire, where you can all sit and chat over a few glasses of wine long into the evenings.

#### Features

Outdoor hot tub
Cinema room
Massage treatment room
Sauna
Wood-burning fireplace
Additional TV room
Balconies & sun terrace
Games room
Mountain views
Private parking
Ski and boot room
Steam room