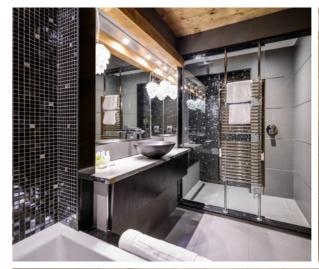

This four-storey chalet houses five bedrooms on its various levels. Each bedroom is a cosy cocoon with a cabin-style feel and comes with its own en-suite bathroom. As for additional facilities that go beyond the standard chalet offerings, how about a plush sound-proofed cinema room, den-like games room, sauna and steam room, and hot tub featuring lofty mountain views?