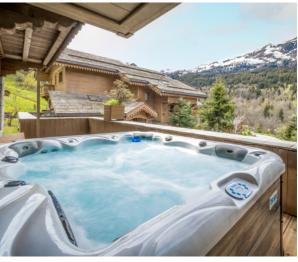

This four-storey chalet houses five bedrooms on its various levels. Each bedroom is a cosy cocoon with a cabin-style feel and comes with its own en-suite bathroom. As for additional facilities that go beyond the standard chalet offerings, how about a plush sound-proofed cinema room, den-like games room, sauna and steam room, and hot tub featuring lofty mountain views?

#### Features

Outdoor hot tub
Cinema room
Massage treatment room
Sauna
Wood-burning fireplace
Additional TV room
Balconies & sun terrace
Games room
Mountain views
Private parking
Ski and boot room
Steam room