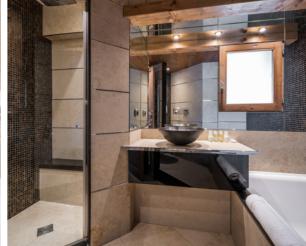

### Rooms

Chalet Mariefleur sleeps 10 + 1 guests across five bedrooms.

Bedrooms 1 & 2: Double/twin bedrooms on ground floor with en-suite bathrooms.

Bedrooms 3 & 4: Double/twin bedrooms on lower ground floor with en-suite bathrooms.

Bedrooms 5: Double/twin bedroom on second floor plus mezzanine with single bed and en-suite shower room.