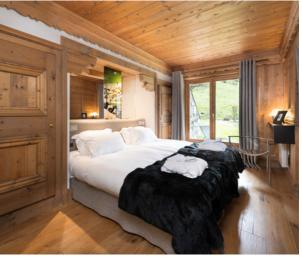

This four-storey chalet houses five bedrooms on its various levels. Each bedroom is a cosy cocoon with a cabin-style feel and comes with its own en-suite bathroom. As for additional facilities that go beyond the standard chalet offerings, how about a plush sound-proofed cinema room, den-like games room, sauna and steam room, and hot tub featuring lofty mountain views?

### Rooms

Chalet Mariefleur sleeps 10 + 1 guests across five bedrooms.

Bedrooms 1 & 2: Double/twin bedrooms on ground floor with en-suite bathrooms.

Bedrooms 3 & 4: Double/twin bedrooms on lower ground floor with en-suite bathrooms.

Bedrooms 5: Double/twin bedroom on second floor plus mezzanine with single bed and en-suite shower room.