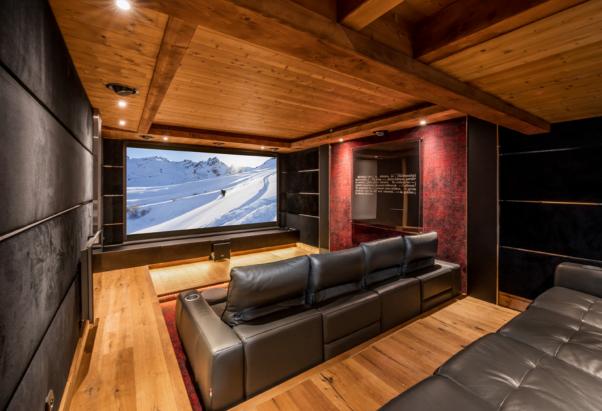

#### What we love...

We love the cinema room with its sink-into leather sofas and the adjoining games room where a pool table provides hours of fun.

Luxury catered ski chalets don't come much better than Chalet Mariefleur in Méribel. The perfect blend of classic and contemporary, it conceals a stylish high-spec interior behind its enchanting Savoyard stone and alpine timber walls.

This four-storey chalet houses five bedrooms on its various levels. Each bedroom is a cosy cocoon with a cabin-style feel and comes with its own en-suite bathroom. As for additional facilities that go beyond the standard chalet offerings, how about a plush sound-proofed cinema room, den-like games room, sauna and steam room, and hot tub featuring lofty mountain views?

#### Features

Outdoor hot tub
Cinema room
Massage treatment room
Sauna
Wood-burning fireplace
Additional TV room
Balconies & sun terrace
Games room
Mountain views
Private parking
Ski and boot room
Steam room