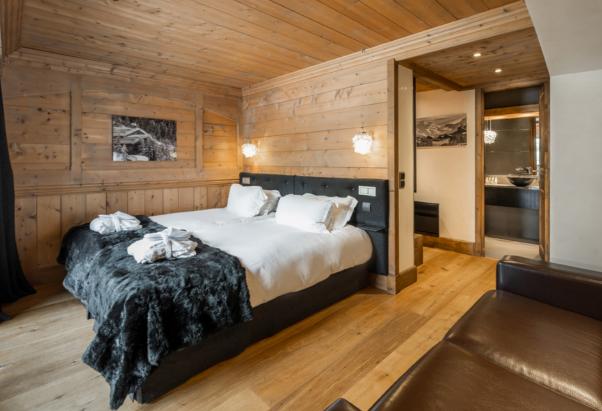

### Rooms

Chalet Mariefleur sleeps 10 + 1 guests across five bedrooms.

Bedrooms 1 & 2: Double/twin bedrooms on ground floor with en-suite bathrooms.

Bedrooms 3 & 4: Double/twin bedrooms on lower ground floor with en-suite bathrooms.

Bedrooms 5: Double/twin bedroom on second floor plus mezzanine with single bed and en-suite shower room.