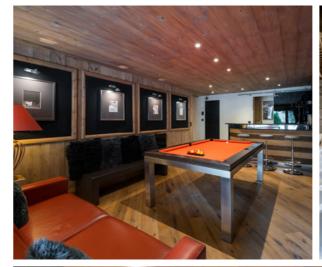

#### What we love...

We love the cinema room with its sink-into leather sofas and the adjoining games room where a pool table provides hours of fun.

Luxury catered ski chalets don't come much better than Chalet Mariefleur in Méribel. The perfect blend of classic and contemporary, it conceals a stylish high-spec interior behind its enchanting Savoyard stone and alpine timber walls.

### Kids

When children aren't playing out in the snow, they'll love practising their pool shots in the games room or watching movies in the cinema room. One of the bedrooms features a mezzanine with an additional single bed – an ideal cosy space for kids.

#### Features

Outdoor hot tub
Cinema room
Massage treatment room
Sauna
Wood-burning fireplace
Additional TV room
Balconies & sun terrace
Games room
Mountain views
Private parking
Ski and boot room
Steam room