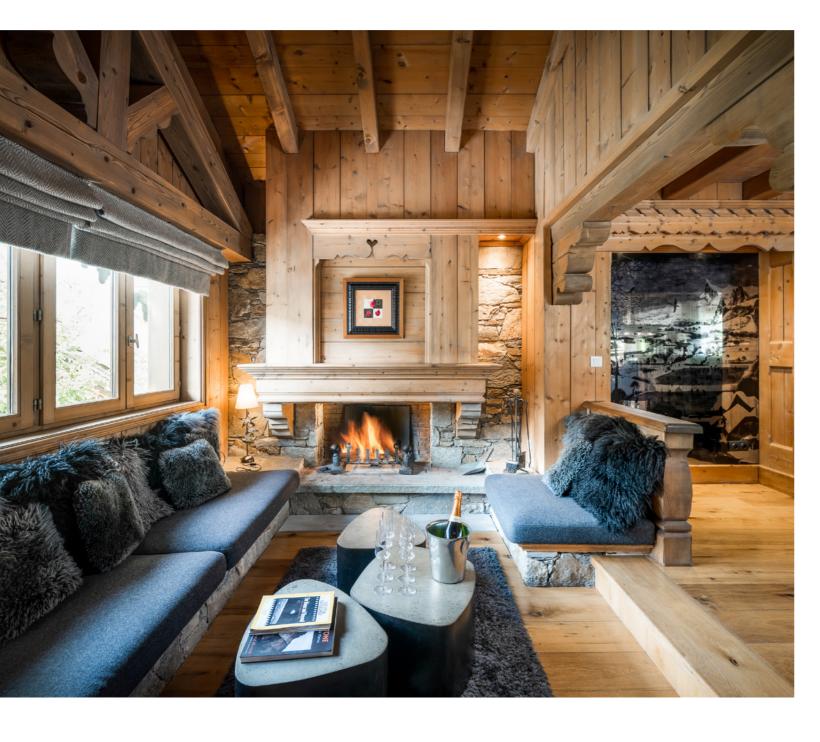

Chalet Mariefleur's well-equipped kitchen and dining area provides the ideal setting for memorable meals with family and friends. Once you've tucked into your evening meal, retreat to the living area centred around a roaring fire, where you can all sit and chat over a few glasses of wine long into the evenings.

#### Features

Outdoor hot tub
Cinema room
Massage treatment room
Sauna
Wood-burning fireplace
Additional TV room
Balconies & sun terrace
Games room
Mountain views
Private parking
Ski and boot room
Steam room