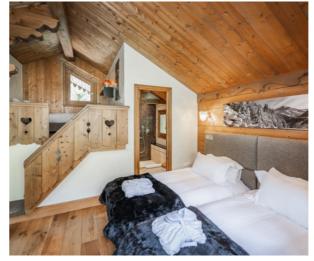

Bedrooms 5: Double/twin bedroom on second floor plus mezzanine with single bed and en-suite shower room.

### Kids

When children aren't playing out in the snow, they'll love practising their pool shots in the games room or watching movies in the cinema room. One of the bedrooms features a mezzanine with an additional single bed – an ideal cosy space for kids.