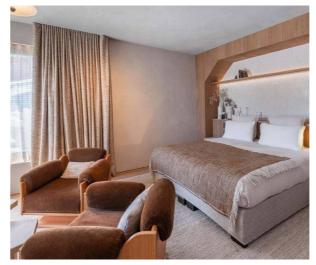

If you fancy a little time to yourself, take a book to the reading lounge, or take yourself outdoors onto the terraces to enjoy the peace and the mountain air.

At the end of each day, you'll retire to one of the seven en-suite bedrooms, all decked out with luxury linens and bath products to ensure you end each day feeling completely relaxed.

### Rooms

Black Lodge sleeps 14 guests across seven bedrooms.

Bedroom 1 Double bedroom with TV and ensuite bathroom

Bedroom 2 Double/twin bedroom with TV, dressing room, balcony and en-suite shower room

Bedroom 3 Double bedroom with TV, balcony and en-suite shower room

Bedroom 4
Double bedroom with TV, terrace and en-suite bathroom

Bedroom 5 Double bedroom with TV, balcony and en-suite bathroom

Bedroom 6 Double/twin bedroom with TV and en-suite shower room

Bedroom 7 Master bedroom with TV, dressing room, terrace and en-suite bathroom