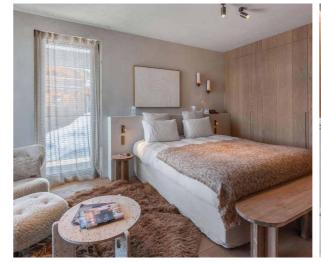

### Rooms

Black Lodge sleeps 14 guests across seven bedrooms.

Bedroom 1 Double bedroom with TV and ensuite bathroom

Bedroom 2 Double/twin bedroom with TV, dressing room, balcony and en-suite shower room

Bedroom 3 Double bedroom with TV, balcony and en-suite shower room

Bedroom 4
Double bedroom with TV, terrace and en-suite bathroom

Bedroom 5 Double bedroom with TV, balcony and en-suite bathroom

Bedroom 6 Double/twin bedroom with TV and en-suite shower room

Bedroom 7 Master bedroom with TV, dressing room, terrace and en-suite bathroom