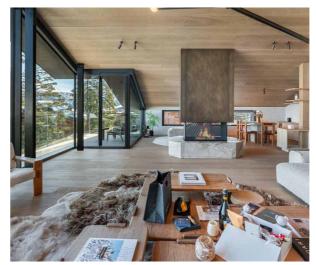

This five-storey building has incredible views and floor-to-ceiling windows that make the most of its south-facing aspect, filling the rooms with sunshine in the daytime.

The main living spaces are cathedralesque in their design, with vaulted ceilings, huge windows and open-plan areas for you to relax in. The heart of this space is the enormous statement fireplace in the lounge area. Relaxing on the capacious sofas and armchairs and watching the flames dance as the snow falls outside is a wonderful way to spend an evening. Nearby is a stylish, contemporary dining space, with refectory table and amazing views, where a chef, butler and the rest of the team will serve up hearty breakfasts, afternoon teas and a gourmet lunch or dinner each day.