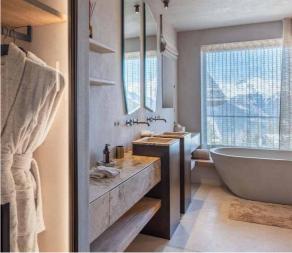

### Rooms

Black Lodge sleeps 14 guests across seven bedrooms.

Bedroom 1 Double bedroom with TV and ensuite bathroom

Bedroom 2 Double/twin bedroom with TV, dressing room, balcony and en-suite shower room

Bedroom 3 Double bedroom with TV, balcony and en-suite shower room

Bedroom 4
Double bedroom with TV, terrace and en-suite bathroom

Bedroom 5 Double bedroom with TV, balcony and en-suite bathroom

Bedroom 6 Double/twin bedroom with TV and en-suite shower room

Bedroom 7 Master bedroom with TV, dressing room, terrace and en-suite bathroom