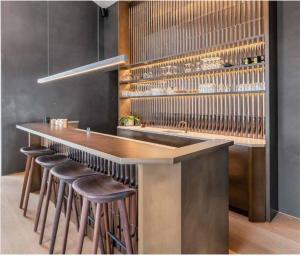

While Black Lodge is in an excellent location for the slopes, on 'stay at home days' or chilly afternoons post

ski, there's lots to keep everyone entertained on the dedicated 'leisure floor'. Catch a film in the cinema room, have a game of snooker or table football in the games room, or simply head to the spa for a swim, a sauna or Hammam, or to enjoy a massage in the treatment room. The bar on the leisure floor is always open for a drink, and there's also a gym and a practical ski room to complete the leisure space.