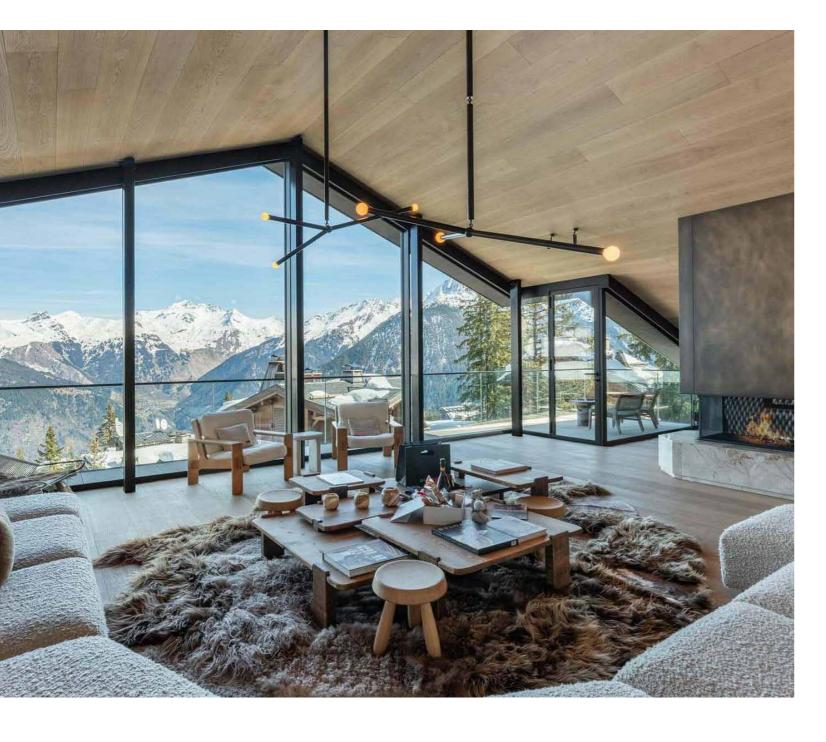

This five-storey building has incredible views and floor-to-ceiling windows that make the most of its south-facing aspect, filling the rooms with sunshine in the daytime.

The main living spaces are cathedralesque in their design, with vaulted ceilings, huge windows and open-plan areas for you to relax in. The heart of this space is the enormous statement fireplace in the lounge area. Relaxing on the capacious sofas and armchairs and watching the flames dance as the snow falls outside is a wonderful way to spend an evening. Nearby is a stylish, contemporary dining space, with refectory table and amazing views, where a chef, butler and the rest of the team will serve up hearty breakfasts, afternoon teas and a gourmet lunch or dinner each day.

While Black Lodge is in an excellent location for the slopes, on 'stay at home days' or chilly afternoons post

ski, there's lots to keep everyone entertained on the dedicated 'leisure floor'. Catch a film in the cinema room, have a game of snooker or table football in the games room, or simply head to the spa for a swim, a sauna or Hammam, or to enjoy a massage in the treatment room. The bar on the leisure floor is always open for a drink, and there's also a gym and a practical ski room to complete the leisure space.