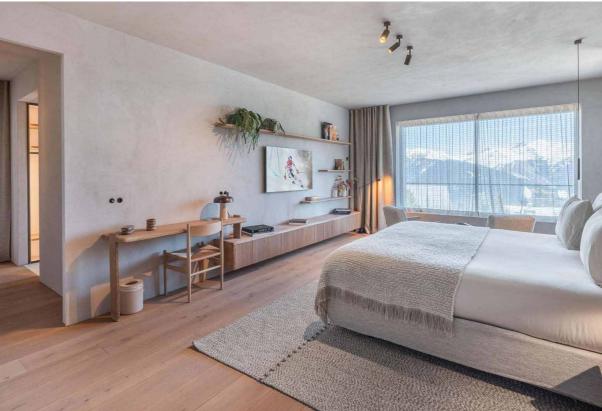

### Rooms

Black Lodge sleeps 14 guests across seven bedrooms.

Bedroom 1 Double bedroom with TV and ensuite bathroom

Bedroom 2 Double/twin bedroom with TV, dressing room, balcony and en-suite shower room

Bedroom 3 Double bedroom with TV, balcony and en-suite shower room

Bedroom 4
Double bedroom with TV, terrace and en-suite bathroom

Bedroom 5 Double bedroom with TV, balcony and en-suite bathroom

Bedroom 6 Double/twin bedroom with TV and en-suite shower room

Bedroom 7 Master bedroom with TV, dressing room, terrace and en-suite bathroom