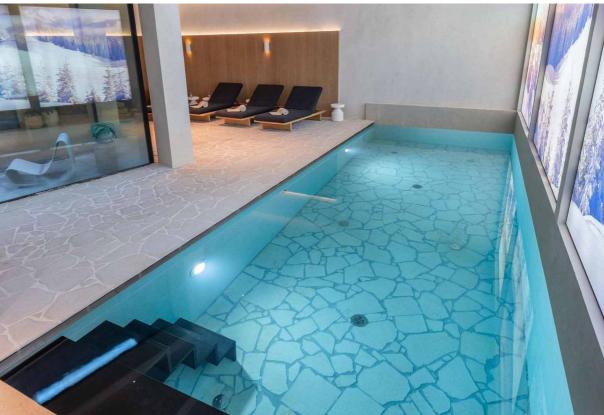

#### What we love...

We love the leisure floor with its spa, swimming pool, games room and cinema.

All the privacy of a private home combined with the benefits of a top hotel, Black Lodge, Courchevel 1850, is the last word in luxury ski holidays.

While Black Lodge is in an excellent location for the slopes, on 'stay at home days' or chilly afternoons post

ski, there's lots to keep everyone entertained on the dedicated 'leisure floor'. Catch a film in the cinema room, have a game of snooker or table football in the games room, or simply head to the spa for a swim, a sauna or Hammam, or to enjoy a massage in the treatment room. The bar on the leisure floor is always open for a drink, and there's also a gym and a practical ski room to complete the leisure space.

### Kids

There's plenty to keep kids occupied while off the slopes in this family-friendly luxury ski chalet.

The private indoor pool is perfect for kids of all ages to have a splash in after ski school. There's also a games room with table football and pool table for older ones, as well as a private cinema where they can settle down for an afternoon movie matinee.