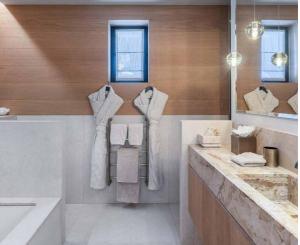

### Rooms

Black Lodge sleeps 14 guests across seven bedrooms.

Bedroom 1 Double bedroom with TV and ensuite bathroom

Bedroom 2 Double/twin bedroom with TV, dressing room, balcony and en-suite shower room

Bedroom 3 Double bedroom with TV, balcony and en-suite shower room

Bedroom 4
Double bedroom with TV, terrace and en-suite bathroom

Bedroom 5 Double bedroom with TV, balcony and en-suite bathroom

Bedroom 6 Double/twin bedroom with TV and en-suite shower room

Bedroom 7 Master bedroom with TV, dressing room, terrace and en-suite bathroom