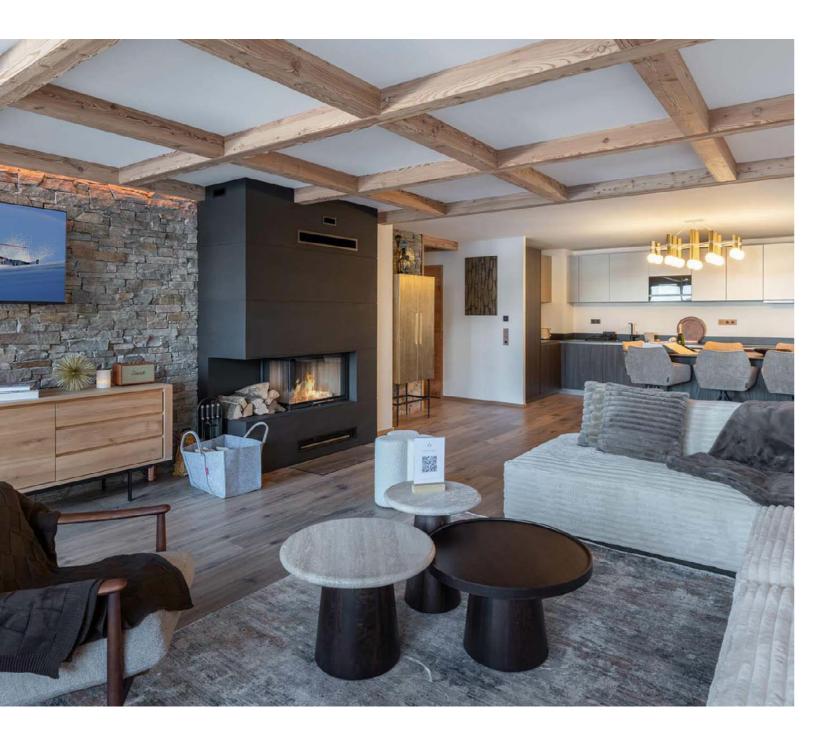

Modern and stylish, Apartment Intresso is a luxury ski-in/ski-out apartment in Courchevel 1850, that's designed for a laid-back, stress-free skiing holiday. It's one of just a handful of properties that make up the exclusive Mascara Residence, enjoying a shared spa area, with swimming pool, hot tub, sauna, gym and spa area with massage room.

The heart of the property is the open-plan living area – a tastefully decorated space that welcomes you in. The lounge, with capacious L-shaped sofas, TV and woodburning stove is a comfy and cosy place to gather with friends or family after a morning's adventures on Courchevel's slopes.