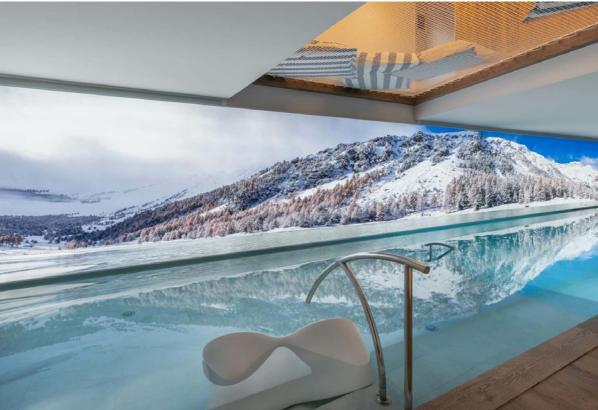

#### What we love...

We love the wonderful, shared spa in the Mascara residence, exclusively for the use of its guests, and including indoor swimming pool and Jacuzzi, fitness and treatment rooms, sensory shower and an outdoor Norwegian sauna and hot tub. There's also a relaxation area and tea lounge.

Modern and stylish, Apartment Intresso is a luxury ski-in/ski-out apartment in Courchevel 1850, that's designed for a laid-back, stress-free skiing holiday. It's one of just a handful of properties that make up the exclusive Mascara Residence, enjoying a shared spa area, with swimming pool, hot tub, sauna, gym and spa area with massage room.

### **Facilities**

Ski-in/ski-out
Fireplace
Wifi
TV
Lift
Parking space
Balcony
Ski locker
Access to spa facilities (8am-9pm):
indoor swimming pool/indoor
jacuzzi/fitness room/massage room/
tea lounge/spa and wellness area/
outdoor Norwegian sauna/outdoor
hot tub