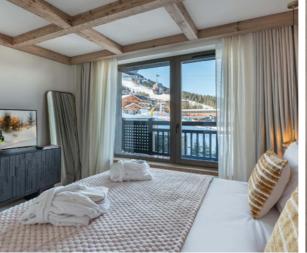

There are three bedrooms, two of which have their own TVs and balcony spaces, making them each their own little cosy escape in the evenings. All are designed to offer maximum comfort and relaxation.

The property's fabulous location, close to slopes, lifts and the centre of Courchevel, is what elevates this apartment above others in its field. In moments you can be out on the snow, being whisked up the mountainside, or sitting having a hot chocolate and people-watching in the centre of town. And the Alps views from the apartment's balconies don't hurt either!

### Rooms

Apartment Intresso sleeps 4 adults + 2 children across three bedrooms.

Bedroom 1 Double bedroom with en-suite shower room and balcony

Bedroom 2 Double/twin bedroom with en-suite shower room and balcony