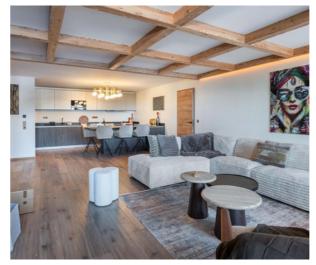

The heart of the property is the open-plan living area – a tastefully decorated space that welcomes you in. The lounge, with capacious L-shaped sofas, TV and woodburning stove is a comfy and cosy place to gather with friends or family after a morning's adventures on Courchevel's slopes.

Adjacent to the living area this the contemporary kitchen and a sociable dining area, with an impressive peninsular island, just made for eating, drinking and catching up

with friends. The property is selfcatered so you get to choose exactly how, when and where you want to eat each day. The well-appointed kitchen has all the gadgets you might need to whip up delicious meals.