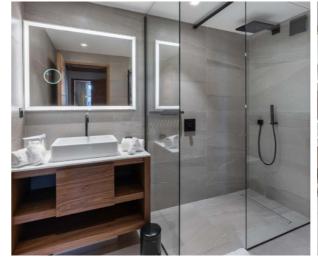

### Rooms

Apartment Intresso sleeps 4 adults + 2 children across three bedrooms.

Bedroom 1 Double bedroom with en-suite shower room and balcony

Bedroom 2 Double/twin bedroom with en-suite shower room and balcony