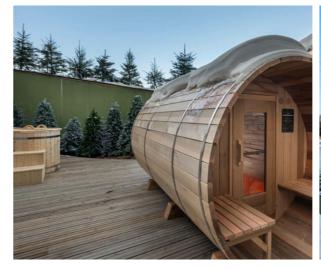

#### What we love...

We love the wonderful, shared spa in the Mascara residence, exclusively for the use of its guests, and including indoor swimming pool and Jacuzzi, fitness and treatment rooms, sensory shower and an outdoor Norwegian sauna and hot tub. There's also a relaxation area and tea lounge.

### **Facilities**

Ski-in/ski-out
Fireplace
Wifi
TV
Lift
Parking space
Balcony
Ski locker
Access to spa facilities (8am-9pm):
indoor swimming pool/indoor
jacuzzi/fitness room/massage room/
tea lounge/spa and wellness area/
outdoor Norwegian sauna/outdoor
hot tub