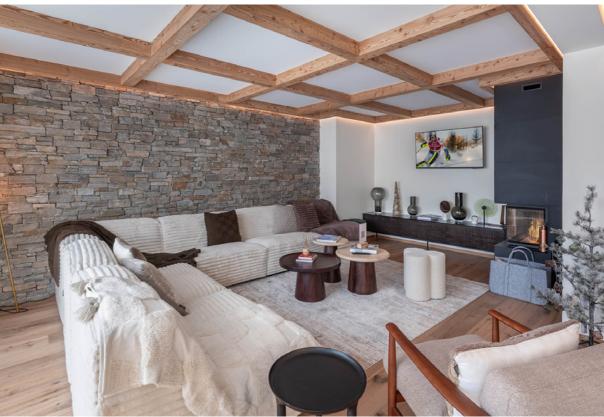

book yourself in for a massage and soothe all your aching muscles after a morning on Courchevel's slopes.

The apartment itself has a welcoming and cosy atmosphere, the heart of which is the living area with comfy sofas and a roaring fire in the corner fireplace. Alpine style and a neutral palette make it impossible not to relax as you sink into armchairs with a drink in hand. The kitchen is well set up for self-catering guests with all the gadgets you could need, and the stylish dining area adjacent is the perfect backdrop for long, leisurely meals.