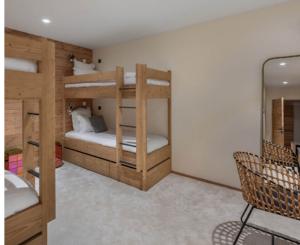

When it's time to turn in each night, the two en-suite bedrooms and gorgeous kids' mountain cabin with bunks provide everyone with a very cosy spot in which to enjoy sweet dreams and a deep sleep ready for another day's adventures.

### Rooms

Apartment Brunello sleeps 4 adults + 4 children across three bedrooms.

Bedroom 1 Double bedroom with en-suite shower room

Bedroom 2 Double/twin bedroom with en-suite shower room and balcony

Bedroom 3 Quad bunk room with en-suite shower room

## Kids

Apartment Brunello is a familyfriendly luxury ski apartment in Courchevel 1850 where life with little ones is made easy.

One of the two main bedrooms is a twin room, giving you flexibility for your family and there's also a kids' bunk room that sleeps four and gives younger visitors an area of their own to escape to and play. There's plenty to keep children entertained, too, with a TV lounge in the apartment itself and a swimming pool for the exclusive use of residents of the Mascara building that they'll enjoy splashing in on afternoons after ski school.