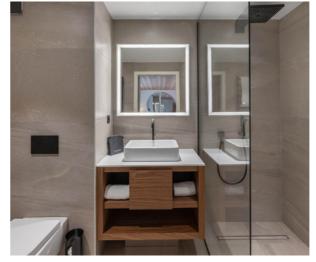

### Rooms

Apartment Brunello sleeps 4 adults + 4 children across three bedrooms.

Bedroom 1 Double bedroom with en-suite shower room

Bedroom 2 Double/twin bedroom with en-suite shower room and balcony

Bedroom 3 Quad bunk room with en-suite shower room