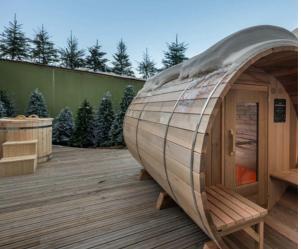

#### What we love...

We love the spa area, with swimming pool, sauna and hot tub as well as a fitness suite.

A stylish apartment in a fabulous location, Apartment Brunello is the ideal base from which to explore Courchevel at your own pace. This luxury self-catering ski apartment is beautifully equipped, meaning you can come and go as you please, chilling out in the apartment whenever you want to and enjoying the best that Courchevel has to offer, too.

As guests of Mascara you'll also have use of the building's amenities, such as the wellness area, which includes a gym, swimming pool, a relaxing lounge area as well as an outdoor sauna and hot tub. Or

### **Features**

Ski-in/ski-out
Fireplace
Wifi
Balcony
Lift
Parking space
Ski locker
TV

Access to spa facilities (8am-9pm): indoor swimming pool/indoor jacuzzi/fitness room/massage room/ tea lounge/spa and wellness area/ outdoor Norwegian sauna/outdoor hot tub