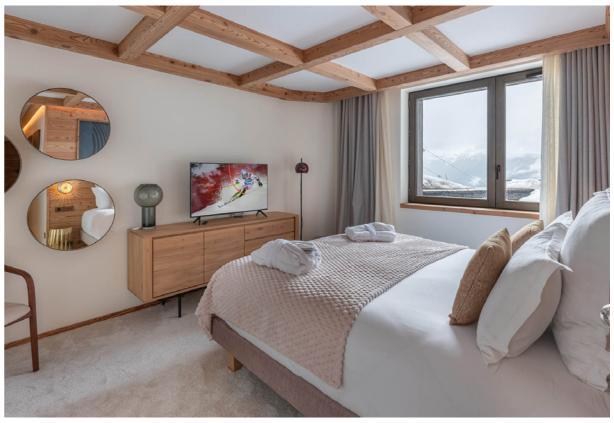

When it's time to turn in each night, the two en-suite bedrooms and gorgeous kids' mountain cabin with bunks provide everyone with a very cosy spot in which to enjoy sweet dreams and a deep sleep ready for another day's adventures.

### Rooms

Apartment Brunello sleeps 4 adults + 4 children across three bedrooms.

Bedroom 1 Double bedroom with en-suite shower room

Bedroom 2 Double/twin bedroom with en-suite shower room and balcony

Bedroom 3 Quad bunk room with en-suite shower room