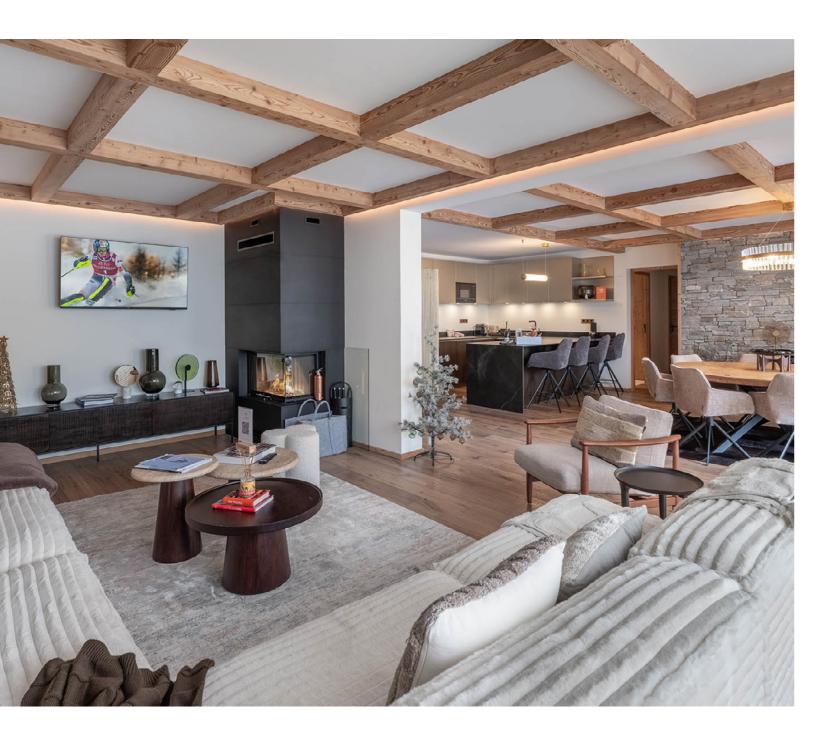

book yourself in for a massage and soothe all your aching muscles after a morning on Courchevel's slopes.

The apartment itself has a welcoming and cosy atmosphere, the heart of which is the living area with comfy sofas and a roaring fire in the corner fireplace. Alpine style and a neutral palette make it impossible not to relax as you sink into armchairs with a drink in hand. The kitchen is well set up for self-catering guests with all the gadgets you could need, and the stylish dining area adjacent is the perfect backdrop for long, leisurely meals.

## Dining

This luxury self-catering ski apartment in Courchevel is kitted out with everything you could need for cooking and eating.

Apartment Brunello has a contemporary kitchen with dishwasher, hob and fridge. It's a sociable open-plan space where whoever is playing chef for the night can enjoy chatting to friends and family as they go about cooking up a storm. Courchevel 1850's shops are well-stocked with local and seasonal ingredients for you to experiment with, too.