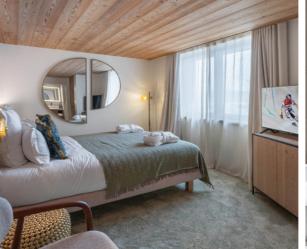

When it's time to turn in each night, the two en-suite bedrooms and gorgeous kids' mountain cabin with bunks provide everyone with a very cosy spot in which to enjoy sweet dreams and a deep sleep ready for another day's adventures.

### Rooms

Apartment Brunello sleeps 4 adults + 4 children across three bedrooms.

Bedroom 1 Double bedroom with en-suite shower room

Bedroom 2 Double/twin bedroom with en-suite shower room and balcony

Bedroom 3 Quad bunk room with en-suite shower room