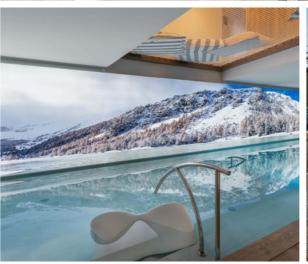

#### What we love...

We love the spa area, with swimming pool, sauna and hot tub as well as a fitness suite.

A stylish apartment in a fabulous location, Apartment Brunello is the ideal base from which to explore Courchevel at your own pace. This luxury self-catering ski apartment is beautifully equipped, meaning you can come and go as you please, chilling out in the apartment whenever you want to and enjoying the best that Courchevel has to offer, too.

As guests of Mascara you'll also have use of the building's amenities, such as the wellness area, which includes a gym, swimming pool, a relaxing lounge area as well as an outdoor sauna and hot tub. Or

### **Features**

Ski-in/ski-out
Fireplace
Wifi
Balcony
Lift
Parking space
Ski locker
TV

Access to spa facilities (8am-9pm): indoor swimming pool/indoor jacuzzi/fitness room/massage room/ tea lounge/spa and wellness area/ outdoor Norwegian sauna/outdoor hot tub