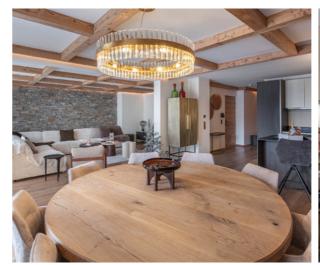

## Dining

This luxury self-catering ski apartment in Courchevel is kitted out with everything you could need for cooking and eating.

Apartment Brunello has a contemporary kitchen with dishwasher, hob and fridge. It's a sociable open-plan space where whoever is playing chef for the night can enjoy chatting to friends and family as they go about cooking up a storm. Courchevel 1850's shops are well-stocked with local and seasonal ingredients for you to experiment with, too.

Close to the kitchen is a stylish dining space, which makes 'eating in' at this apartment a real pleasure, but on evenings when you fancy heading out, the area is well served for restaurants and bars all just a stone's throw away, so you can go from sofa and slippers to party mode within moments.