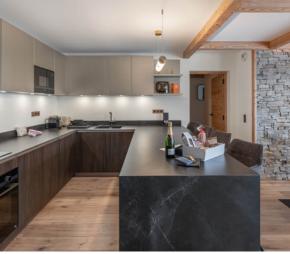

## Dining

This luxury self-catering ski apartment in Courchevel is kitted out with everything you could need for cooking and eating.

Apartment Brunello has a contemporary kitchen with dishwasher, hob and fridge. It's a sociable open-plan space where whoever is playing chef for the night can enjoy chatting to friends and family as they go about cooking up a storm. Courchevel 1850's shops are well-stocked with local and seasonal ingredients for you to experiment with, too.