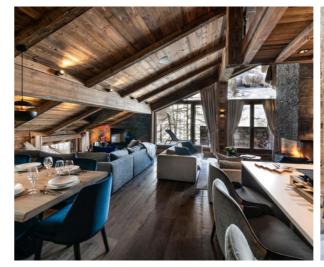

Penthouse A32 is a wonderful place to come home to. Rich woods, natural stone and stacks of faux-fur throws bring plenty of Alpine charm while modern design and clever tech provide all the home comforts you could need. Relax with friends in front of the roaring fire or around the long dining table, just enjoying each other's company. Or escape to the snug on the mezzanine floor with a good book and a glass of wine.

## Dining

Penthouse A32 at Vail Lodge offers lots of flexibility for eating and drinking and can be taken on a self-catered or bed and breakfast basis, with a continental breakfast delivered to your chalet each morning. Whichever you choose, you'll be welcomed with a bottle of Champagne.

The well-equipped contemporary kitchen has all the utensils and gadgets you'll need, including a dishwasher and all-important Nespresso coffee machine.

If you prefer to eat out and discover more of Val d'Isère, the in-resort concierge will be pleased to make recommendations and book tables for you.