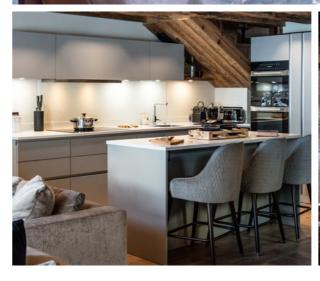

The well-equipped contemporary kitchen has all the utensils and gadgets you'll need, including a dishwasher and all-important Nespresso coffee machine.

If you prefer to eat out and discover more of Val d'Isère, the in-resort concierge will be pleased to make recommendations and book tables for you.