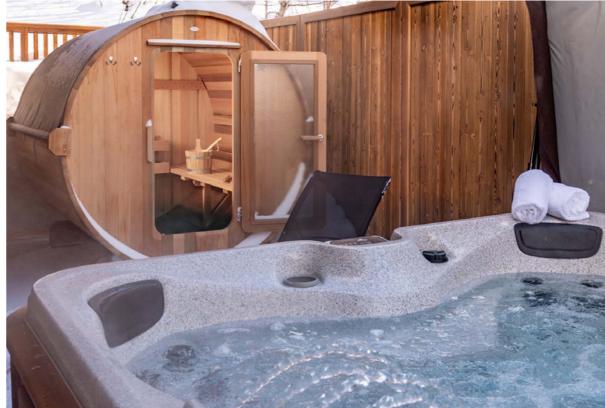

#### What we love...

We love the terrace with relaxing hot tub and barrel sauna.

A warm welcome awaits at Penthouse A32 at the prestigious Vail Lodge Residence. A handful of high-end apartments make up this beautiful building in the Legettaz area of Val d'Isère, combining the privacy and quiet of your own luxury ski chalet with the service and ease of a hotel, where concierge and reception staff are always on hand.

A spacious terrace with barrel sauna and bubbling hot tub becomes an outdoor wellbeing space where you can soothe aching muscles and take in the mountain air while you restore body and mind – best enjoyed with a glass of Champagne under the stars before bed.

## **Features**

Ski-in/ski-out
Outdoor hot tub
Fireplace
Wifi
184 sqm duplex penthouse
Balcony & sun terrace
Barrel sauna
Mezzanine TV area
Mountain views
Open-plan living area
Private ski locker
Underground car park