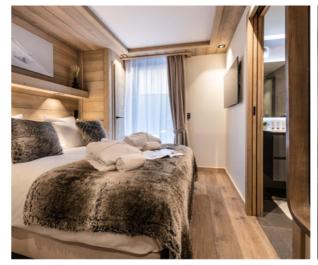

### Rooms

Vail Lodge Penthouse A32 sleeps 6 + 4 guests across four bedroom.

Bedrooms 1 & 2: Double bedrooms with en-suite shower rooms

Bedroom 3: Double bedroom with en-suite bathroom

Bedroom 4: Quad bunk room with en-suite shower room