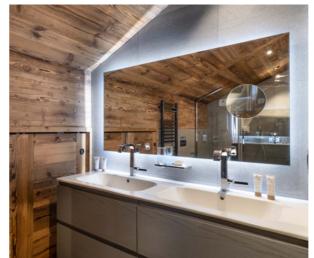

### Rooms

Vail Lodge Penthouse A32 sleeps 6 + 4 guests across four bedroom.

Bedrooms 1 & 2: Double bedrooms with en-suite shower rooms

Bedroom 3: Double bedroom with en-suite bathroom

Bedroom 4: Quad bunk room with en-suite shower room