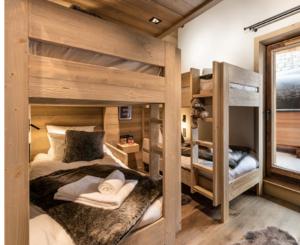

### Rooms

Vail Lodge Penthouse A32 sleeps 6 + 4 guests across four bedroom.

Bedrooms 1 & 2: Double bedrooms with en-suite shower rooms

Bedroom 3: Double bedroom with en-suite bathroom

Bedroom 4: Quad bunk room with en-suite shower room

### Kids

Vail Lodge offers family-friendly ski apartments, perfect for families. With ski-in/ski-out access, these apartments simplify snowy adventures, especially when accompanied by kids.

The mezzanine floor, with oversized bean bags and a TV area makes a perfect escape for children on snowy afternoons after ski school. Come bedtime, children will enjoy the privacy of their quad bunk room.

The property has a lovely bunk room, with chunky wooden beds, that sleeps four and cots and highchairs are available on request for the youngest guests.