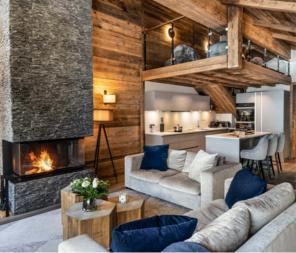

Penthouse A32 is a wonderful place to come home to. Rich woods, natural stone and stacks of faux-fur throws bring plenty of Alpine charm while modern design and clever tech provide all the home comforts you could need. Relax with friends in front of the roaring fire or around the long dining table, just enjoying each other's company. Or escape to the snug on the mezzanine floor with a good book and a glass of wine.

### Kids

Vail Lodge offers family-friendly ski apartments, perfect for families. With ski-in/ski-out access, these apartments simplify snowy adventures, especially when accompanied by kids.

The mezzanine floor, with oversized bean bags and a TV area makes a perfect escape for children on snowy afternoons after ski school. Come bedtime, children will enjoy the privacy of their quad bunk room.