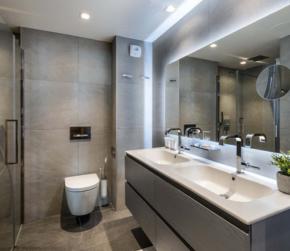

### Rooms

Vail Lodge Penthouse A32 sleeps 6 + 4 guests across four bedroom.

Bedrooms 1 & 2: Double bedrooms with en-suite shower rooms

Bedroom 3: Double bedroom with en-suite bathroom

Bedroom 4: Quad bunk room with en-suite shower room