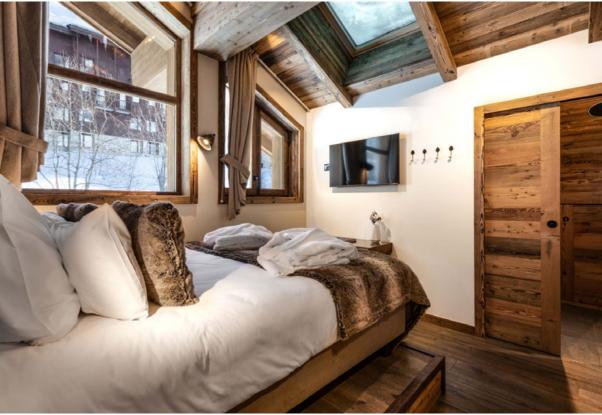

### Rooms

Vail Lodge Penthouse A32 sleeps 6 + 4 guests across four bedroom.

Bedrooms 1 & 2: Double bedrooms with en-suite shower rooms

Bedroom 3: Double bedroom with en-suite bathroom

Bedroom 4: Quad bunk room with en-suite shower room

Penthouse A32 is a wonderful place to come home to. Rich woods, natural stone and stacks of faux-fur throws bring plenty of Alpine charm while modern design and clever tech provide all the home comforts you could need. Relax with friends in front of the roaring fire or around the long dining table, just enjoying each other's company. Or escape to the snug on the mezzanine floor with a good book and a glass of wine.