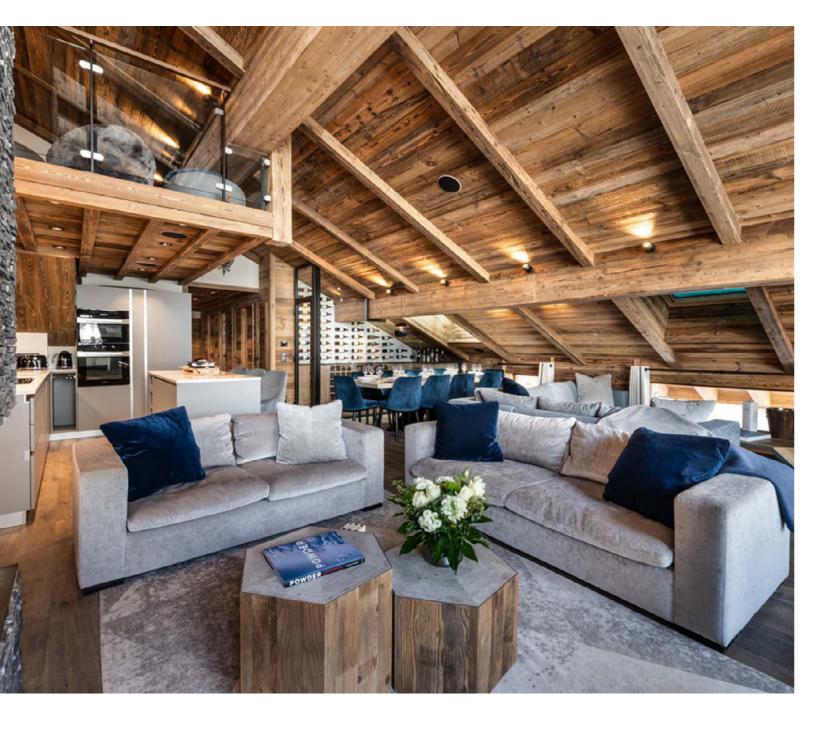

Penthouse A32 is a wonderful place to come home to. Rich woods, natural stone and stacks of faux-fur throws bring plenty of Alpine charm while modern design and clever tech provide all the home comforts you could need. Relax with friends in front of the roaring fire or around the long dining table, just enjoying each other's company. Or escape to the snug on the mezzanine floor with a good book and a glass of wine.

## **Features**

Ski-in/ski-out
Outdoor hot tub
Fireplace
Wifi
184 sqm duplex penthouse
Balcony & sun terrace
Barrel sauna
Mezzanine TV area
Mountain views
Open-plan living area
Private ski locker
Underground car park