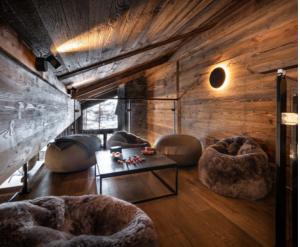

### Kids

Vail Lodge offers family-friendly ski apartments, perfect for families. With ski-in/ski-out access, these apartments simplify snowy adventures, especially when accompanied by kids.

The mezzanine floor, with oversized bean bags and a TV area makes a perfect escape for children on snowy afternoons after ski school. Come bedtime, children will enjoy the privacy of their quad bunk room.